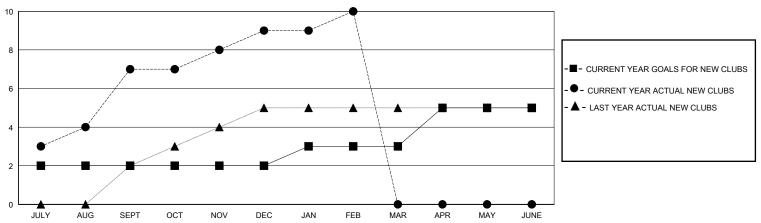

| 2             | JULY/AUG/SEPT         | 30                    | 396                     | 124                                                |  |
| OCT/NOV/DEC           | 0              | 2         | 3             | OCT/NOV/DEC           | 10                    | 183                     | 378                                                |  |
| JAN/FEB/MAR           | 1              | 1         | 0             | JAN/FEB/MAR           | 15                    | 65                      | 22                                                 |  |
|                       | 2              | 0         | 0             | ADD/MAY/ ILINE        | 30                    | 0                       | 0                                                  |  |

## GOALS AND ACTUAL NEW CLUBS CUMULATIVE



## GOALS AND ACTUAL MEMBERS CUMULATIVE



| <br>MEMBER | GROWTH | NET | GOAL |
|------------|--------|-----|------|
|            |        |     |      |

- ■ - MEMBER GROWTH ACTUAL

- ▲ - LAST YEAR MEMBERSHIP ACTUAL

| DROPPED CLUBS: 5 |     | 87 CLUBS OF 156 ADDED 1 OR MORE | GENDER DISTRIBUTION         |                |       |
|------------------|-----|---------------------------------|-----------------------------|----------------|-------|
|                  |     | NEW MEMBERS                     | MALE                        | 2,492 (67.03%) |       |
|                  |     |                                 | FEMALE                      | 1,226 (32.97%) |       |
| DROPPED MEMBERS  |     |                                 |                             |                |       |
|