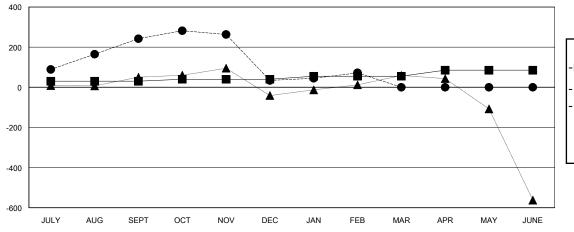

## GOALS AND ACTUAL MEMBERS CUMULATIVE

| <br>MEMBER | GROWTH | NET | GOAL |
|------------|--------|-----|------|
|            |        |     |      |

- ■ - MEMBER GROWTH ACTUAL

- ▲ - LAST YEAR MEMBERSHIP ACTUAL